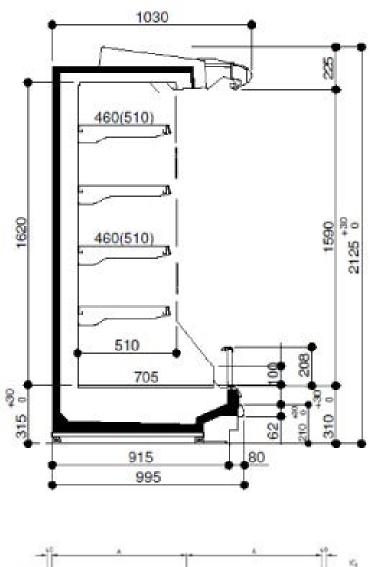

### **MJPE216 Drinks**

Available Lengths (Excluding Ends) 1250mm 1875mm 2500mm 3750mm

### Standard

- Case depth 995mm
- Front height 518mm (310mm + 208mm glass front display)
- 460mm deep shelves
- Fluorescent lighting

### Options

- Various front heights (310mm, 518mm, 658mm) depending on cabinet performance and model
- Shelving depths of 400mm, 460mm or 500mm
- LED or Fluorescent lighting
- Stainless steel shelving and deck pans