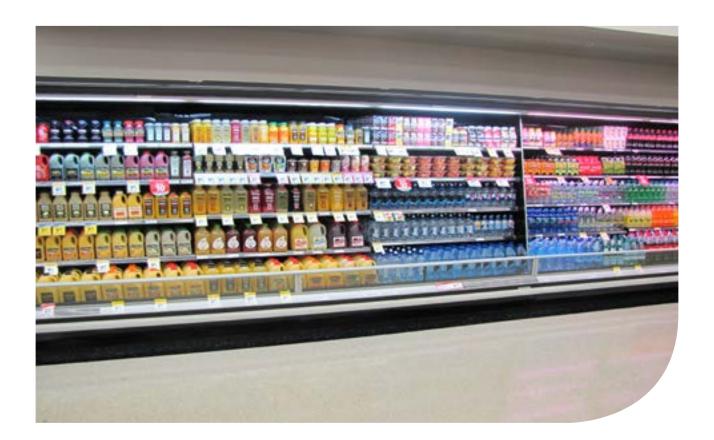

# MJPE216 Drinks

Multi-Jet Medium Temperature Cabinet with Enhanced Energy Efficiency and Versatility

"Warmer Aisles Happier Customers"

### Features

The MJPE216 Multi-Jet offers greatly reduced energy consumption compared to traditional open-face multi-deck cabinets.

The technically advanced multi-channel and multi-velocity air curtain ensures merchandise is isolated from the ambient store temperature. This ensures product temperatures are at their optimum and shelf-life is extended.

This Multi-Jet design also greatly reduces the amount of cold aisle - "Warmer Aisles Happier Customers".